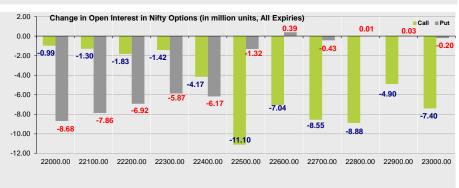

### **Open Interest in Nifty Options:**

- The above second chart shows previous trading day's change in Nifty options where Liquidation in OI were seen in 22400, 22300, 22200 strike Puts and at 22500, 22600, 22700, 22800 strike Calls indicating market is likely to remain range bound in the near term.
- Highest OI build-up is seen at 23000 strike Calls and 22000 strike Puts, to the tune of 10.26mn and 10.06mn respectively.