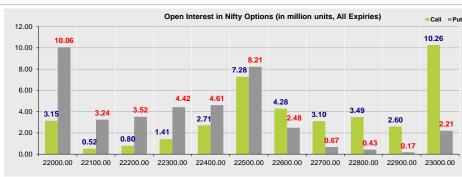

### **Open Interest in Nifty Options:**

- The above second chart shows previous trading day's change in Nifty options where Liquidation in OI were seen in 22400, 22300, 22200 strike Puts and at 22500, 22600, 22700, 22800 strike Calls indicating market is likely to remain range bound in the near term.
- Highest OI build-up is seen at 23000 strike Calls and 22000 strike Puts, to the tune of 10.26mn and 10.06mn respectively.