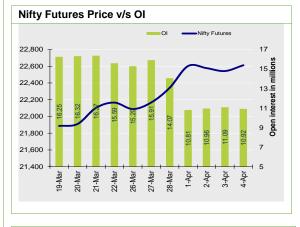

| Nifty Snaps            | Nifty Snapshot |           |        |       |  |  |  |  |
|------------------------|----------------|-----------|--------|-------|--|--|--|--|
| Close Prv Cl. Ab chg % |                |           |        |       |  |  |  |  |
| Spot                   | 22,514.65      | 22,434.65 | 80.00  | 0.36  |  |  |  |  |
| Futures                | 22,612.25      | 22,542.60 | 69.65  | 0.31  |  |  |  |  |
| OI(ml shr)             | 10.92          | 11.09     | -0.17  | -1.53 |  |  |  |  |
| Vol (lots)             | 236944         | 134861    | 102083 | 75.69 |  |  |  |  |
| COC                    | 97.60          | 107.95    | -10.35 | -9.6  |  |  |  |  |
| PCR-OI                 | 1.01           | 0.97      | 0.05   | 4.8   |  |  |  |  |

#### Summary

- Indian markets closed on a positive note where buying was mainly seen in IT, Banking & Automobiles sectors. Nifty Apr Futures closed at 22612.25 (up 69.65 points) at a premium of 97.60 pts to spot.
- FIIs were net sellers in Cash to the tune of 1136.47 Cr and were net sellers in index futures to the tune of 753.89 Cr.
- India VIX decreased by 1.34% to close at 11.22 touching an intraday high of 11.84.